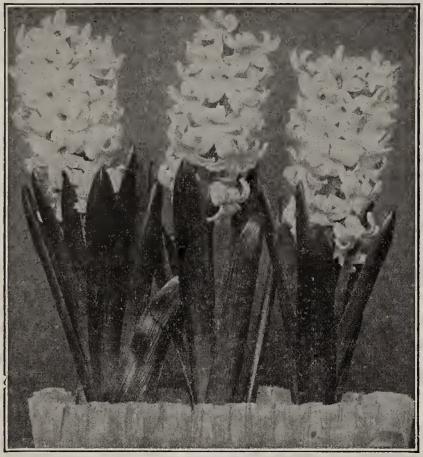

### MICHELL'S HYACINTHS

SPECIAL NOTICE.—We have exercised unusual precaution to see that our growers send us full size bulbs as listed in centimeters; some offerings are being made at low prices under the headings of First, Second and Third Size, without reference to the measurements.

PLEASE NOTE.—Original packages of Hyacinth Bulbs contain the following quantities: First size, 50 bulbs; second size, third size, and unnamed, 100 bulbs; miniature, 250 bulbs; if possible please order in these unit quantities.

As there is a slight variation as to the time of blooming of the various sorts, we have indicated their relative time of flowering by letters following the variety, the A's being the earliest, the D's the latest.